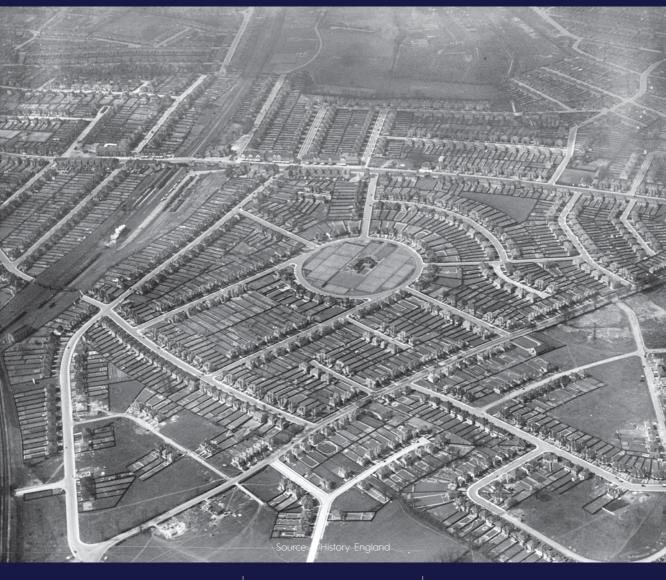

## HARROW PROPERTY BULLETIN Kenton Edition

APRIL 2024

Area surrounding Northwick Circle and The Ridgeway, Kenton, 1934 CAN YOU SPOT YOUR HOUSE?

The Northwick Estate

**Rental Valuations** 

### THE NORTHWICK ESTATE

The new Northwick Estate began to take shape in 1924 with the construction of 500-foot circle, the site of a private club with roads branching out from it. The club has since become a Masonic centre.

Most of the roads such as Ebrington Road, Draycott Avenue, Ilmington Road, were named after villages and farms on Captain Churchill's Cotswold Estate (Northwick park, Blockley in Gloucestershire).

Every semi-detached housing unit on the estate was built in a different style to the immediate neighbouring pair, each dwelling costing up to about  $\pounds1,400$  freehold